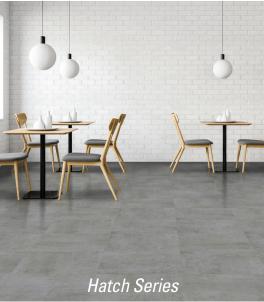

## **FEATURES & BENEFITS**

- Surface and Hatch Series: 18" x 18" Tiles Render Series: 12" x 24" Tiles
- 2.5mm/20 mil: Lifetime Residential Warranty, 15-Year Commercial Warranty From Date of Purchase
- Durability, dependability, and clean designs
- · Glue Down LVT is finished with an enhanced polyurethane finish, that provides superior scratch and scuffing resistance
- · Cost effective LVT option that meets the needs of many of your flooring projects
- 100% phthalate free
- · FloorScore® Certified