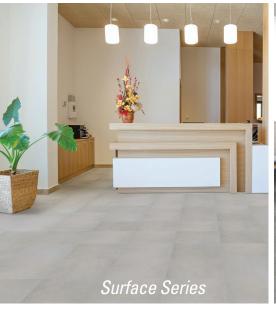

## **FEATURES & BENEFITS**

- Surface and Hatch Series: 18" x 18" Tiles Render Series: 12" x 24" Tiles
- 2.5mm/20 mil: Lifetime Residential Warranty, 15-Year Commercial Warranty From Date of Purchase
- Durability, dependability, and clean designs
- · Glue Down LVT is finished with an enhanced polyurethane finish, that provides superior scratch and scuffing resistance
- · Cost effective LVT option that meets the needs of many of your flooring projects
- 100% phthalate free
- · FloorScore® Certified