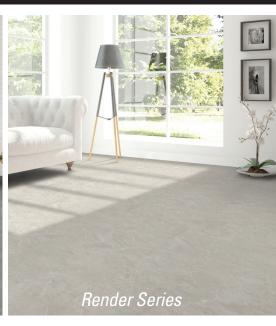

## **FEATURES & BENEFITS**

- Surface and Hatch Series: 18" x 18" Tiles Render Series: 12" x 24" Tiles
- 2.5mm/20 mil: Lifetime Residential Warranty, 15-Year Commercial Warranty From Date of Purchase
- Durability, dependability, and clean designs
- · Glue Down LVT is finished with an enhanced polyurethane finish, that provides superior scratch and scuffing resistance
- · Cost effective LVT option that meets the needs of many of your flooring projects
- 100% phthalate free
- · FloorScore® Certified