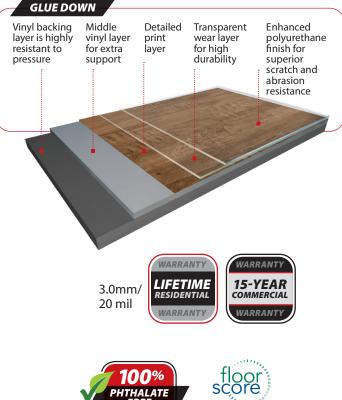

## 3.0mm 20 mil Wear Layer -Glue Down with Microbevel **FEATURES & BENEFITS**

- 6" x 48" planks, microbevel edge
- Lifetime Residential Warranty, 15-year Commercial Warranty From Date of Purchase
- Durability, dependability, and clean designs for a variety • of residential and commercial applications, including multifamily and office.
- · Glue Down LVT is finished with an enhanced polyurethane finish, that provides superior scratch and scuffing resistance
- Cost effective LVT option that meets the needs of many of • your flooring projects
- 100% phthalate free
- FloorScore<sup>®</sup> Certified .