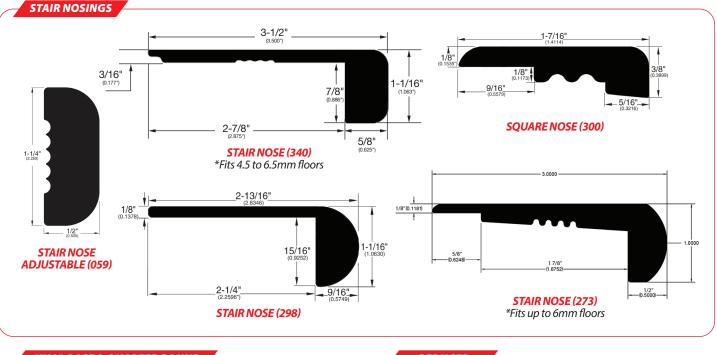

Powerhold Accessories include T-moldings, stair nosings, reducers and a variety of other accessory pieces to complement any installation. Powerhold Accessories are made in the U.S.A.