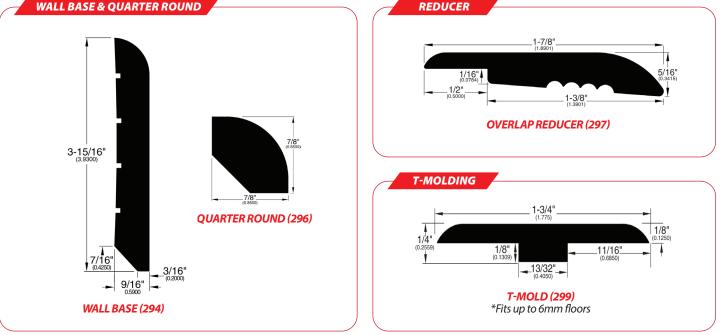

Powerhold Accessories include T-moldings, stair nosings, reducers and a variety of other accessory pieces to complement any installation. Powerhold Accessories are made in the U.S.A.