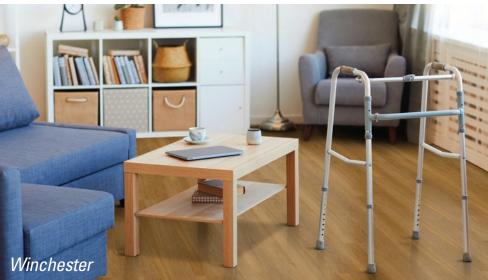

## 4.5mm 20 mil Wear Layer – Embossed Loose Lay Planks w/Microbevel

## FEATURES & BENEFITS

- 6" x 48" planks
- 4.5mm/20 mil: Lifetime Residential Warranty From Date of Purchase; 10-Year Heavy Commercial Warranty from Date of Purchase
- Durability, dependability, and ease of installation make Natchez Loose Lay the right choice
- Finished with a UV-cured urethane that provides superior scratch and scuffing resistanceCost effective LVT option that meets the needs of
- many of your flooring projects
  100% phthalate free
  FloorScore<sup>®</sup> Certified













 $\mathbf{G}$ 

R Y

LAY











Ash – P308-LL



Stonehenge – P302-LL











Fossil Gray – P303-LL



Plantation – P306-LL



Acadia – P307-LL



Winchester – P305-LL