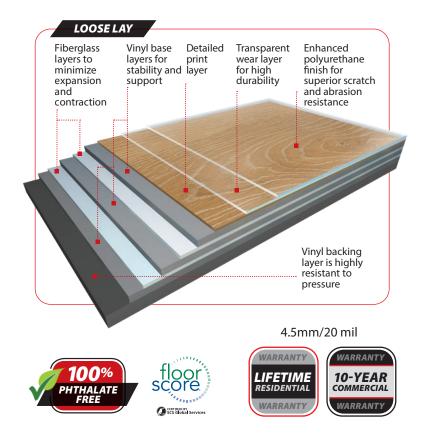

## 4.5mm 20 mil Wear Layer – Embossed Loose Lay Planks w/Microbevel

## FEATURES & BENEFITS

- 6" x 48" planks
- 4.5mm/20 mil: Lifetime Residential Warranty From Date of Purchase; 10-Year Heavy Commercial Warranty from Date of Purchase
- Durability, dependability, and ease of installation make Natchez Loose Lay the right choice
- Finished with a UV-cured urethane that provides superior scratch and scuffing resistanceCost effective LVT option that meets the needs of
- many of your flooring projects
  100% phthalate free
  FloorScore<sup>®</sup> Certified