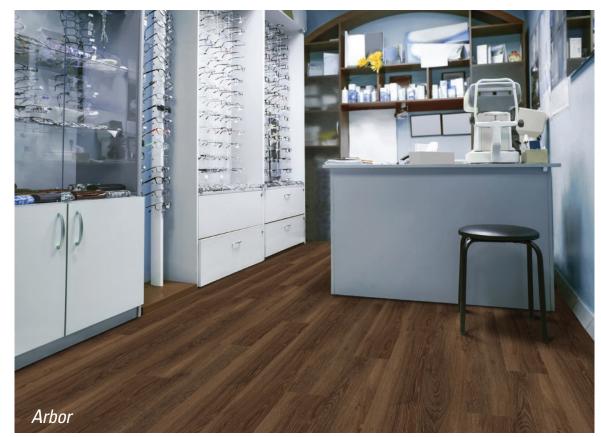

## 4.5mm 20 mil Wear Layer – Embossed Loose Lay Planks w/Microbevel

## FEATURES & BENEFITS

- 6" x 48" planks
- 4.5mm/20 mil: Lifetime Residential Warranty From Date of Purchase; 10-Year Heavy Commercial Warranty from Date of Purchase
- Durability, dependability, and ease of installation make Natchez Loose Lay the right choice
- Finished with a UV-cured urethane that provides superior scratch and scuffing resistanceCost effective LVT option that meets the needs of
- many of your flooring projects
  100% phthalate free
  FloorScore<sup>®</sup> Certified













 $\mathbf{G}$ 

R Y

LAY











Ash – P308-LL



Stonehenge – P302-LL











Fossil Gray – P303-LL



Plantation – P306-LL



Acadia – P307-LL



Winchester – P305-LL