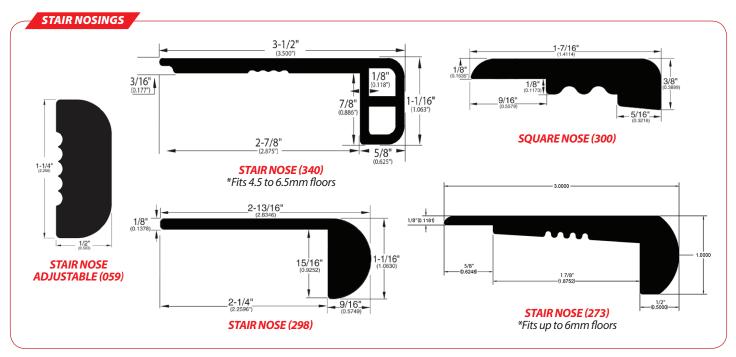

Powerhold Accessories include T-moldings, stair nosings, reducers and a variety of other accessory pieces to complement any installation. Powerhold Accessories are made in the U.S.A.