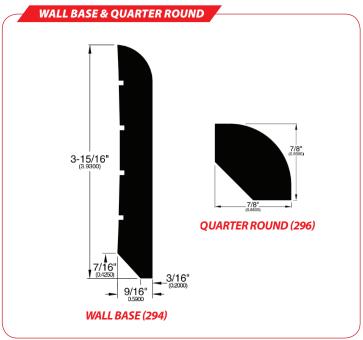

Powerhold Accessories include T-moldings, stair nosings, reducers and a variety of other accessory pieces to complement any installation. Powerhold Accessories are made in the U.S.A.