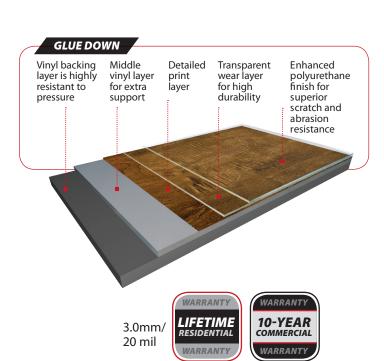

## 3.0mm 20 mil Wear Layer – Glue Down with Microbevel

## **FEATURES & BENEFITS**

- 6" x 48" planks, microbevel edge
- Lifetime Residential Warranty, 10-year Commercial Warranty From Date of Purchase
- Durability, dependability, and clean designs for a variety of residential and commercial applications, including multifamily and office.
- Glue Down LVT is finished with an enhanced polyurethane finish, that provides superior scratch and scuffing resistance
- Cost effective LVT option that meets the needs of many of your flooring projects
- 100% phthalate free
- FloorScore® Certified