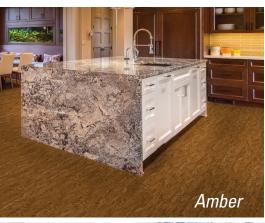

Smoke – C30720

Provincial - C30420

Briarsmoke – C30220

Classic Gray - C30920

Azure – C30820